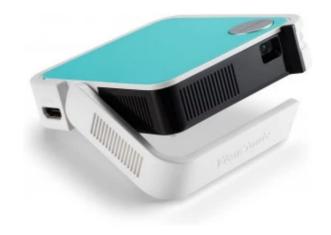

## **Product Description**

The ViewSonic M1 mini is a pocket-sized projector that delivers convenient audiovisual entertainment anywhere. With the light weight, ultra-mini size and swappable coloured top, it serves as a personal pocket cinema for your everyday life. The built-in battery, JBL speakers, and the ability to be charged by a power bank, allows for easy outdoor or on the go use. The adjustable stand offers flexible projection angles that can satisfy any viewing needs - even ceiling projection. The ViewSonic M1 mini pocket cinema is the ideal option to enjoy audiovisual entertainment for your everyday life.