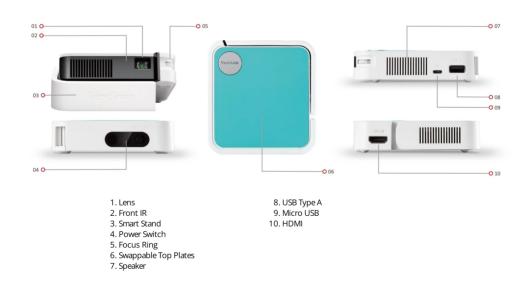

## **Key Features**

- Smart stand that allows for ceiling projection
- Swappable top plates to suit your mood
- Embedded JBL speaker for sensational audio
- Built-in battery for fun on the go
- Instant power on to enjoy your favorite shows right away

## **Product Description**

The ViewSonic M1 mini is a pocket-sized projector that delivers convenient audiovisual entertainment anywhere. With the light weight, ultra-mini size and swappable coloured top, it serves as a personal pocket cinema for your everyday life. The built-in battery, JBL speakers, and the ability to be charged by a power bank, allows for easy outdoor or on the go use. The adjustable stand offers flexible projection angles that can satisfy any viewing needs - even ceiling projection. The ViewSonic M1 mini pocket cinema is the ideal option to enjoy audiovisual entertainment for your everyday life.